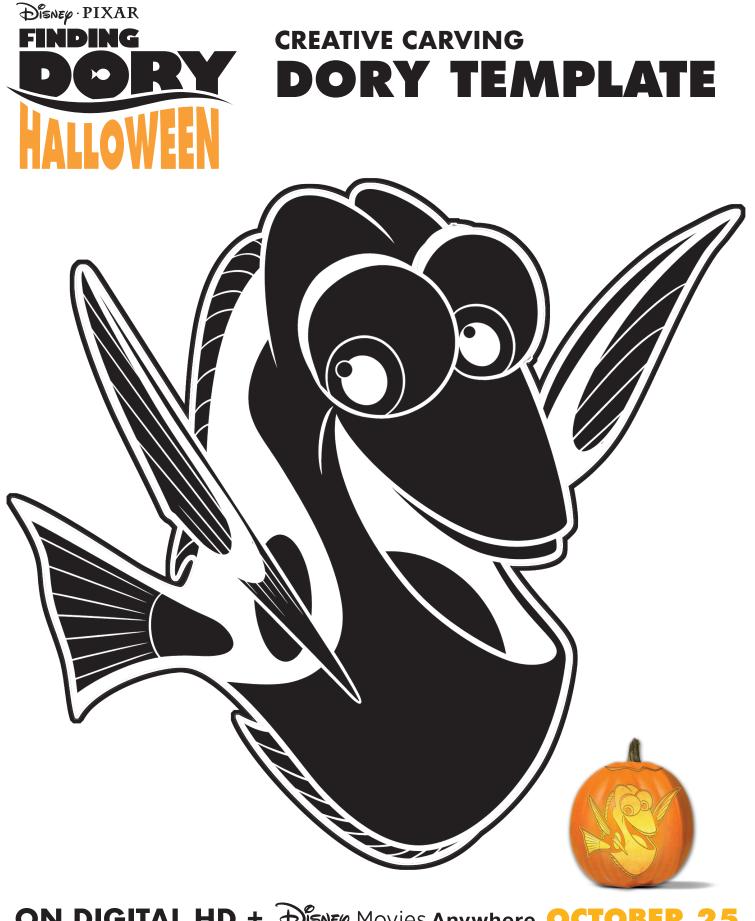

# DORY PUMPKIN

PRINT

**TEMPLATE** 

#### YOU WILL NEED:

- Pumpkin 
   Printer 
   Paper 
   Pen or Pencil
- Graphite Paper 
  Paint 
  Paint Brush 
  Light
- Straight Pins

#### **PAINTING AND CARVING:**

#### THE FOLLOWING REQUIRES ADULT SUPERVISION

 Cut graphite paper to the size of the stencil.
 Position and pin stencil with graphite paper under it to the pumpkin.

**3.** Trace over the lines of the stencil with a ball point pen or pencil.

**4.** Remove pins, stencil and graphite paper from pumpkin.

**5.** Copy over graphite lines with a black marker where black is indicated.

**6.** Mix paint with water to create a translucent color and brush in the desired colors in appropriate areas.

7. When dry, use the linocut tool to etch out the white areas of the stencil (I.e. Whites of the eyes,

the highlight in the pupil and around the outer edge of the character's outline).

**8.** Cut a square in the back of the pumpkin large enough to fit a CD and your light source.

**9.** Use a CD to gut the pumpkin, using the edge of the CD to skin away the debris from inside the pumpkin.

**10.** Clean up any design areas that are revealed with the light, touch up black lines or colors.

**11.** Pumpkin is ready for display, be sure to place on a trivet or stand so the underside of the pumpkin can breath.

**12.** Place an LED candlelight inside your pumpkin, turn out the lights and enjoy!

#### TIPS:

•

• NEVER use a candle inside the pumpkin or

ever cut around the stem of the pumpkin.

NEXT

PAGE

Store the gutted and cleaned pumpkin in the refrigerator when not on display. it will last for a week or more. Do not cover in plastic as it may cause mold. If mold starts to form use the CD, to remove interior mold and spray with 50/50 water and bleach.